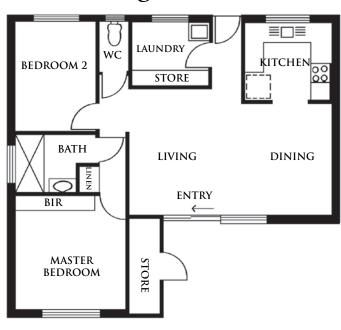

#### ABOUT THE RETIREMENT VILLAGE

The Hamilton Estate Retirement Village is a boutique village boasting only 31 independent living villas. Enjoy the benefits of living in a community of over 55s who share similar interests and are independent and active. Hamilton Estate is conveniently located within 10 minutes to the Glenelg and close to local services and Marion Shopping Centre.

MORE INFO? 0417 870 063 CALL DEBBIE

#### PROPERTY DETAILS

- · 2 Bedroom Villas · Open Plan Living · Secured Garage or dedicated parking
- $\cdot$  Lots of Natural light  $\,\cdot$  Community Centre  $\,\cdot$  Genuine Community in a quiet setting
  - · In-home services available

STARTING AT \$320,000



### Hamilton Retirement Living

## The Windsor



# **Indicative Floorplans**

# The Sandringham