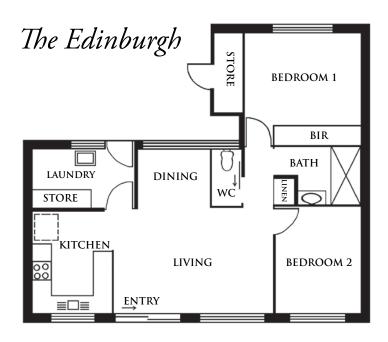

#### ABOUT THE RETIREMENT VILLAGE

The Hamilton Estate Retirement Village is a boutique village boasting only 31 independent living villas. Enjoy the benefits of living in a community of over 55s who share similar interests and are independent and active. Hamilton Estate is conveniently located within 10 minutes to the Glenelg and close to local services and Marion Shopping Centre.

MORE INFO? 0417 870 063 CALL DEBBIE

#### PROPERTY DETAILS

- · 2 Bedroom Villas · Open Plan Living · Secured Garage or dedicated parking
- $\cdot$  Lots of Natural light  $\,\cdot$  Community Centre  $\,\cdot$  Genuine Community in a quiet setting
  - · In-home services available

STARTING AT \$320,000



### Hamilton Retirement Living

## The Windsor



# **Indicative Floorplans**

# The Sandringham