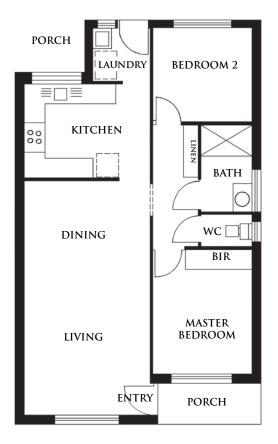

### Hamilton Retirement Living







#### ABOUT THE RETIREMENT VILLAGE

The Hamilton Estate Retirement Village is a boutique village boasting only 31 independent living villas. Enjoy the benefits of living in a community of over 55s who share similar interests and are independent and active. Hamilton Estate is conveniently located within 10 minutes to the Glenelg and close to local services and Marion Shopping Centre.

MORE INFO? 0417 870 063 CALL DEBBIE

#### PROPERTY DETAILS

- · 2 Bedroom Villas · Open Plan Living · Secured Garage or dedicated parking
- $\cdot$  Lots of Natural light  $\,\cdot$  Community Centre  $\,\cdot$  Genuine Community in a quiet setting
  - · In-home services available

STARTING AT \$320,000



### Hamilton Retirement Living

## The Windsor



# **Indicative Floorplans**

# The Sandringham