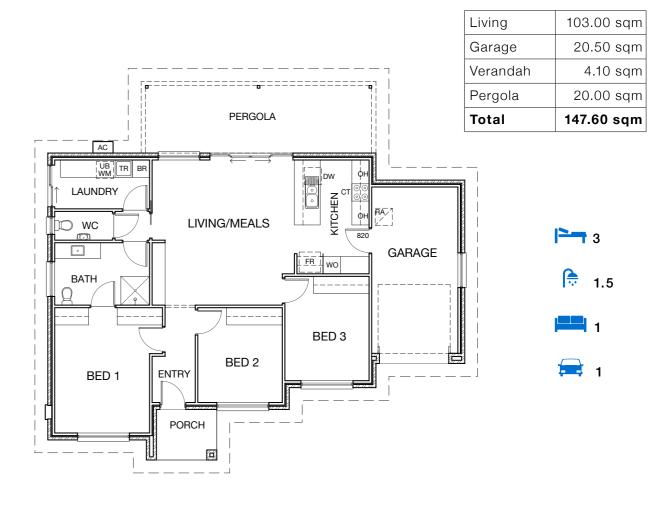

This delightful Villa features 3 bedrooms, all with built-in wardrobes. There is a single car garage with direct access to the home, and it features an undercover pergola for entertaining all year round, with spacious open plan living and dining area inside.

There is a two-way bathroom and separate toilet, as well as a separate laundry with direct outside access to secure yard.