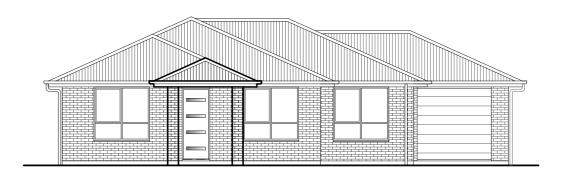

## 4 ACORN COURT VILLA

This delightful Villa features 3 bedrooms, all with built-in wardrobes. There is a single car garage with direct access to the home, and it features an undercover pergola for entertaining all year round, with spacious open plan living and dining area inside.