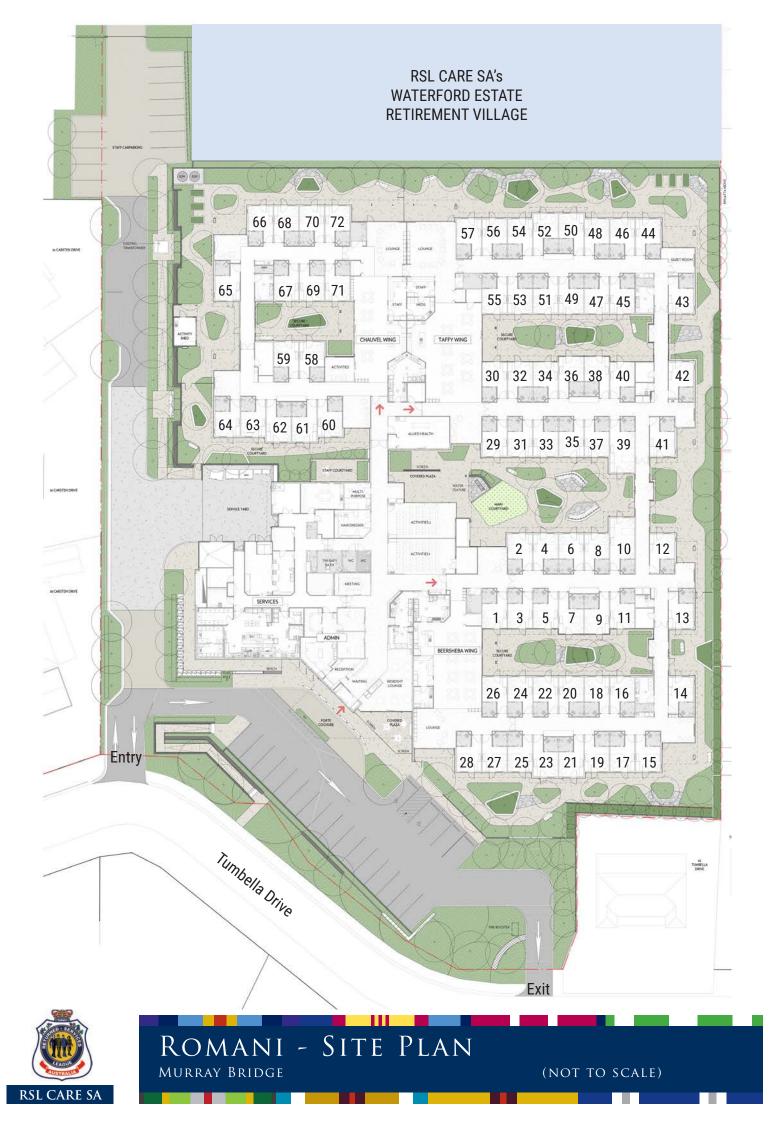

## Romani Key Feature Statement

Romani is a brand new facility built by RSL Care SA. Romani features 3 wings called Beersheba, Taffy and Chauvel. Each room has private ensuite and outdoor access to courtyard areas.

Romani is located in the Local Government Area of the Rural City of Murray Bridge.

Local services and amenities include shopping precincts including Big W, Woolworths and Coles. There are banks, post offices, cafés, a chemist, RSL, cinemas and schools.